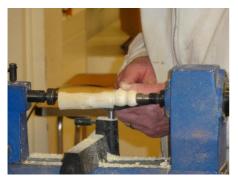

As nearly everyone found these simple instructions give you three distinct cylinders which you then have to shape and meld together. You do need some good sandpaper and a fair amount of elbow grease to smooth out the interfaces.

Then the three teams got to try and create an outline of a "lady"

There were just three teams 'competing' for honours although you cannot see it from the photos the progress was mixed.