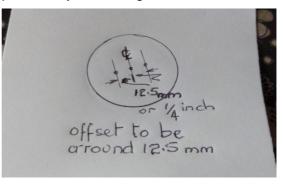

# A fancy lady

The club split into teams for this evening's exercise. Ken having

outlined the exercise and made a start on what is a simple idea. Use three rotation points for your turning.

2019

These just 12.5 mm apart mean you can create bulges as opposed to the normal straight run cylinder.

Teams then tried to make Spanish lady а or а 'disreputable' lady. The head uses the centre point at both ends. Then switch to one offset for the body followed by switching to the opposite offset for the lower body.