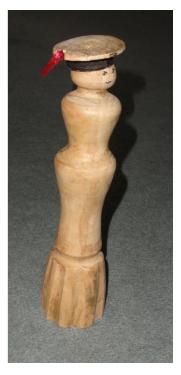

# A fancy lady

The club split into teams for this evening's exercise. Ken having

outlined the exercise and made a start on what is a simple idea. Use three rotation points for your turning.

2019

These just 12.5 mm apart mean you can create bulges as opposed to the normal straight run cylinder.

Teams then tried to make Spanish lady а or а 'disreputable' lady. The head uses the centre point at both ends. Then switch to one offset for the body followed by switching to the opposite offset for the lower body.

As nearly everyone found these simple instructions give you three distinct cylinders which you then have to shape and meld together. You do need some good sandpaper and a fair amount of elbow grease to smooth out the interfaces.

Then the three teams got to try and create an outline of a "lady"

There were just three teams 'competing' for honours although you cannot see it from the photos the progress was mixed.