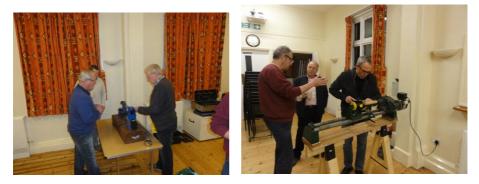

# A fancy lady

The club split into teams for this evening's exercise. Ken having

outlined the exercise and made a start on what is a simple idea. Use three rotation points for your turning.

2019

These just 12.5 mm apart mean you can create bulges as opposed to the normal straight run cylinder.

Teams then tried to make Spanish lady а or а 'disreputable' lady. The head uses the centre point at both ends. Then switch to one offset for the body followed by switching to the opposite offset for the lower body.

As nearly everyone found these simple instructions give you three distinct cylinders which you then have to shape and meld together. You do need some good sandpaper and a fair amount of elbow grease to smooth out the interfaces.

Then the three teams got to try and create an outline of a "lady"

There were just three teams 'competing' for honours although you cannot see it from the photos the progress was mixed.