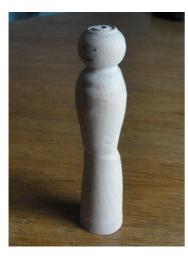

# A fancy lady

The club split into teams for this evening's exercise. Ken having

outlined the exercise and made a start on what is a simple idea. Use three rotation points for your turning.

2019

These just 12.5 mm apart mean you can create bulges as opposed to the normal straight run cylinder.

Teams then tried to make Spanish lady а or а 'disreputable' lady. The head uses the centre point at both ends. Then switch to one offset for the body followed by switching to the opposite offset for the lower body.

As nearly everyone found these simple instructions give you three distinct cylinders which you then have to shape and meld together. You do need some good sandpaper and a fair amount of elbow grease to smooth out the interfaces.

Then the three teams got to try and create an outline of a "lady"

There were just three teams 'competing' for honours although you cannot see it from the photos the progress was mixed.