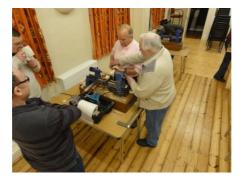

# A fancy lady

The club split into teams for this evening's exercise. Ken having

outlined the exercise and made a start on what is a simple idea. Use three rotation points for your turning.

2019

These just 12.5 mm apart mean you can create bulges as opposed to the normal straight run cylinder.

Teams then tried to make Spanish lady а or а 'disreputable' lady. The head uses the centre point at both ends. Then switch to one offset for the body followed by switching to the opposite offset for the lower body.

As nearly everyone found these simple instructions give you three distinct cylinders which you then have to shape and meld together. You do need some good sandpaper and a fair amount of elbow grease to smooth out the interfaces.

Then the three teams got to try and create an outline of a "lady"

There were just three teams 'competing' for honours although you cannot see it from the photos the progress was mixed.