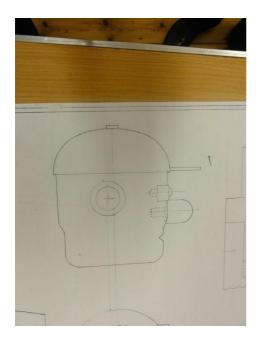

# Mrs Woody starts to come out

Whilst Mick was showing us all how to make a bottle top in double quick time Nick started the club on a new venture.

The working drawing of 'Woody', (our mascot at shows), was laid out so all could see it.

"The club is going to make a companion for Woody".

A companion, well sort of, as we will use the original template and just change the clothes. Hopefully we will make it look like a "Mrs Woody "

So here is the turning list (so far)

| Legs       | Steve Jennings | Upper arms | Richard Hill |
|------------|----------------|------------|--------------|
| Lower arms | Paul Fryer     | Toes       | Dave Sims    |
| Hip joints | David Haynes   | Hands      | Mike Sharman |
| Fingers    | Paul           | Dress      | Helen        |
| Feet       | Nick           |            |              |