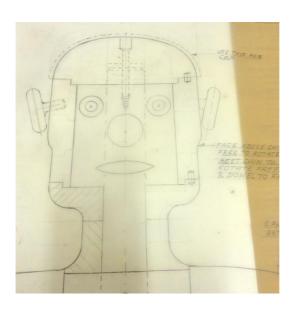

# Mrs Woody starts to come out

Whilst Mick was showing us all how to make a bottle top in double quick time Nick started the club on a new venture.

The working drawing of 'Woody', (our mascot at shows), was laid out so all could see it.

"The club is going to make a companion for Woody".

A companion, well sort of, as we will use the original template and just change the clothes. Hopefully we will make it look like a "Mrs Woody "

So here is the turning list (so far)

Head will need some input from everyone.

Nick will obtain the timber where it needs to match for various exposed parts.