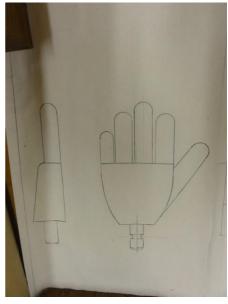

# Mrs Woody starts to come out

Whilst Mick was showing us all how to make a bottle top in double quick time Nick started the club on a new venture.

The working drawing of 'Woody', (our mascot at shows), was laid out so all could see it.

"The club is going to make a companion for Woody".

A companion, well sort of, as we will use the original template and just change the clothes. Hopefully we will make it look like a "Mrs Woody "

So here is the turning list (so far)

| Legs       | Steve Jennings | Upper arms | Richard Hill |
|------------|----------------|------------|--------------|
| Lower arms | Paul Fryer     | Toes       | Dave Sims    |
| Hip joints | David Haynes   | Hands      | Mike Sharman |
| Fingers    | Paul           | Dress      | Helen        |
| Feet       | Nick           |            |              |