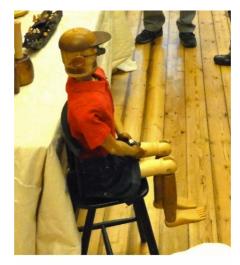

# Mrs Woody starts to come out

Whilst Mick was showing us all how to make a bottle top in double quick time Nick started the club on a new venture.

The working drawing of 'Woody', (our mascot at shows), was laid out so all could see it.

"The club is going to make a companion for Woody".

A companion, well sort of, as we will use the original template and just change the clothes. Hopefully we will make it look like a "Mrs Woody "

So here is the turning list (so far)

| Legs       | Steve Jennings | Upper arms | Richard Hill |
|------------|----------------|------------|--------------|
| Lower arms | Paul Fryer     | Toes       | Dave Sims    |
| Hip joints | David Haynes   | Hands      | Mike Sharman |
| Fingers    | Paul           | Dress      | Helen        |
| Feet       | Nick           |            |              |

Head will need some input from everyone.

Nick will obtain the timber where it needs to match for various exposed parts.